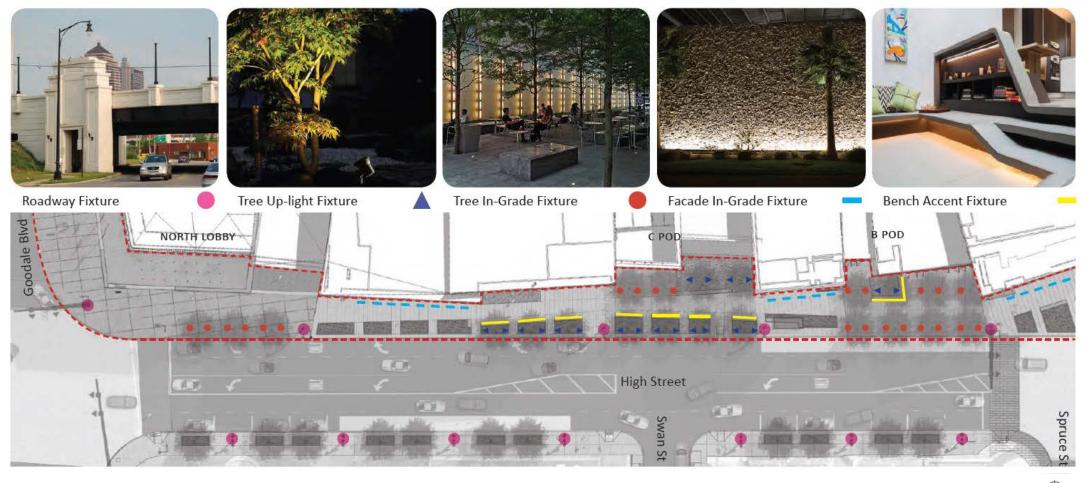

## Site Plan – Schematic [High Street]

5. short north phase I

6. Hilton valet pick-up lane

streetscape

Planting Strategy – High Street Streetscapes [understory]

Lighting Strategy – High Street Streetscape

Lighting Mock-Up – 'Rail' Up-lights