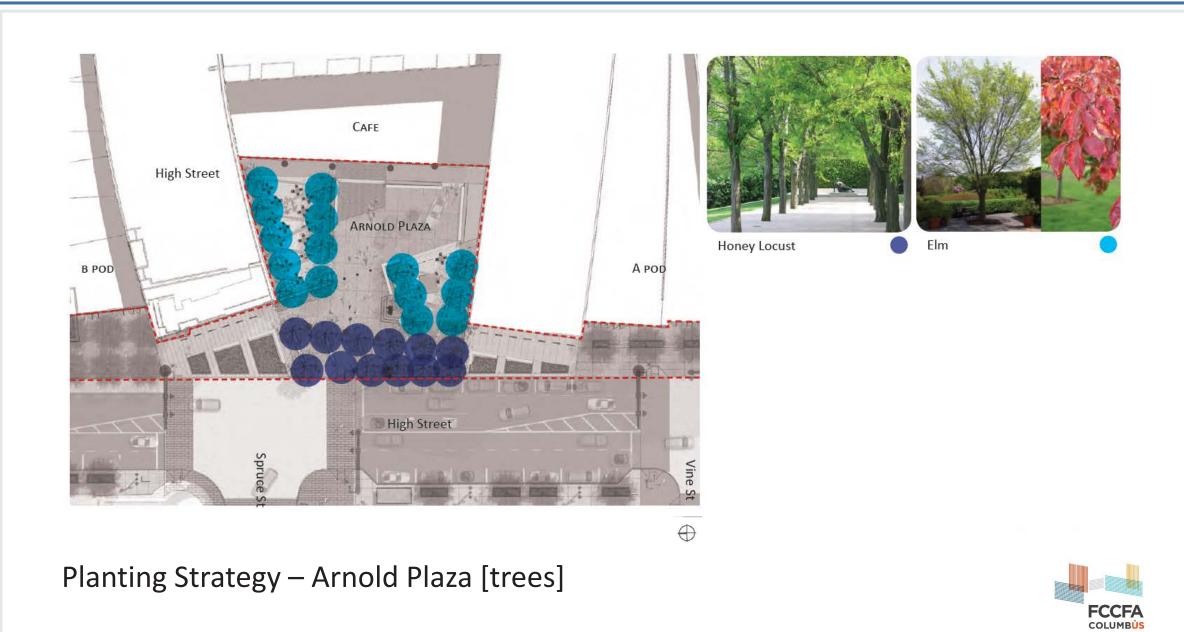

13

Site Plan – Arnold Plaza

View – Arnold Plaza

View – Arnold Plaza [Existing]

View – Arnold Plaza [Proposed]

View – Short North Plaza [Proposed]

View – Goodale Boulevard [Proposed]

 $\oplus$ 