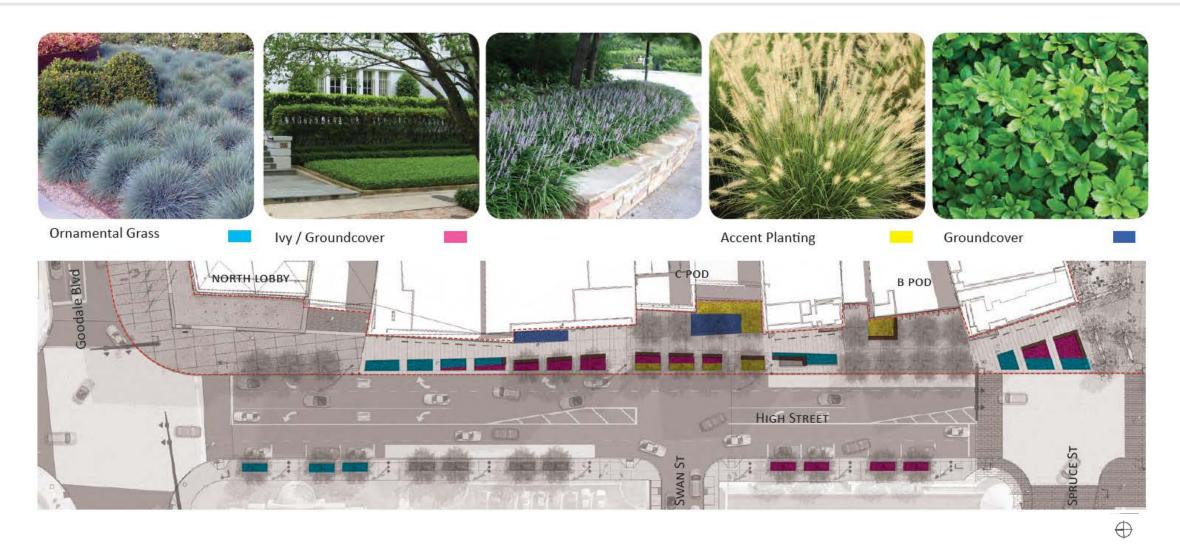

## Site Plan – Schematic [High Street]

5. short north phase I

6. Hilton valet pick-up lane

streetscape

Planting Strategy – High Street Streetscapes [understory]

Lighting Strategy – High Street Streetscape

Lighting Mock-Up – 'Rail' Up-lights