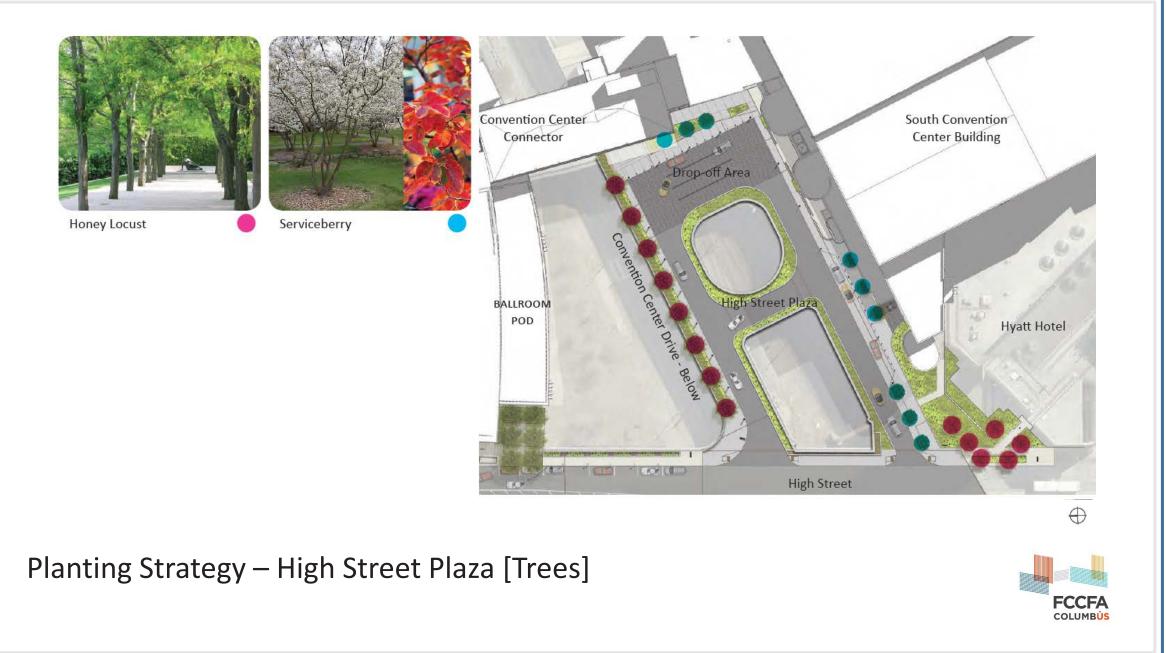

FCCFA COLUMBÚS

Site Plan – High Street Plaza

Planting Strategy – High Street Plaza [Understory]

Day