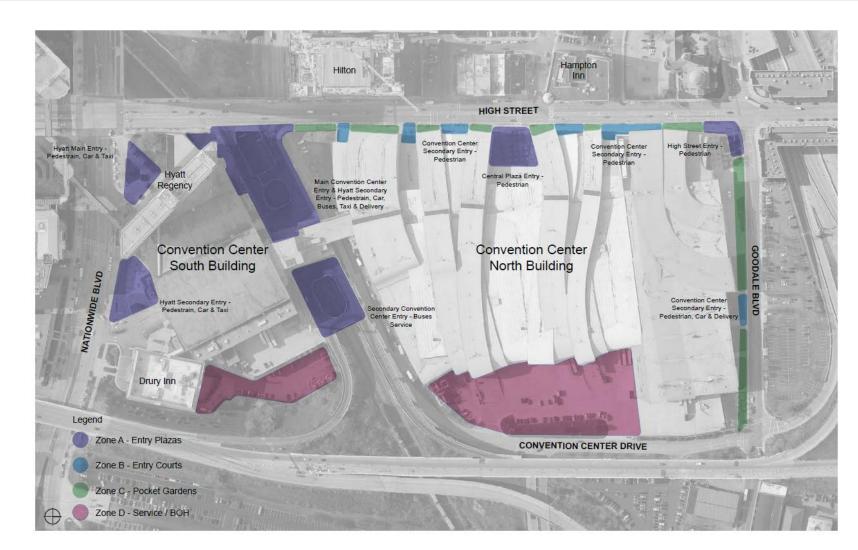

# Planning to Date Expansion and Renovation

**Greater Columbus Convention Center** 

Framework – Overall Plan

- 1. north plaza
- 2. central plaza
- 3. meeting pod entry courts
- 4. streetscape gardens