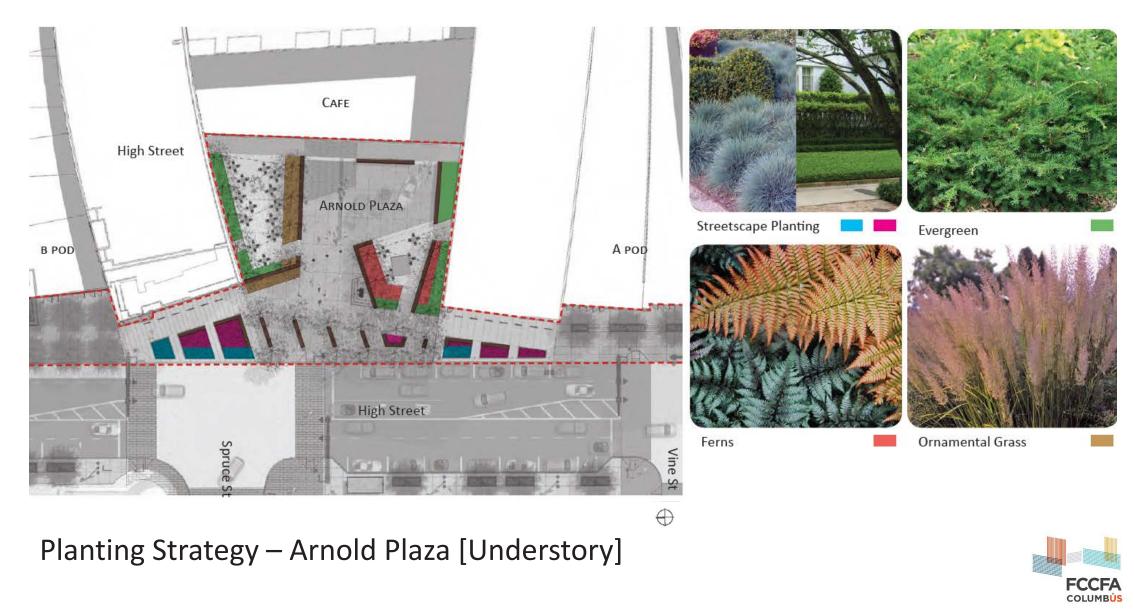

13

Site Plan – Arnold Plaza

View – Arnold Plaza

View – Arnold Plaza [Existing]

View – Arnold Plaza [Proposed]

View – Short North Plaza [Proposed]

View – Goodale Boulevard [Proposed]

 $\oplus$ 