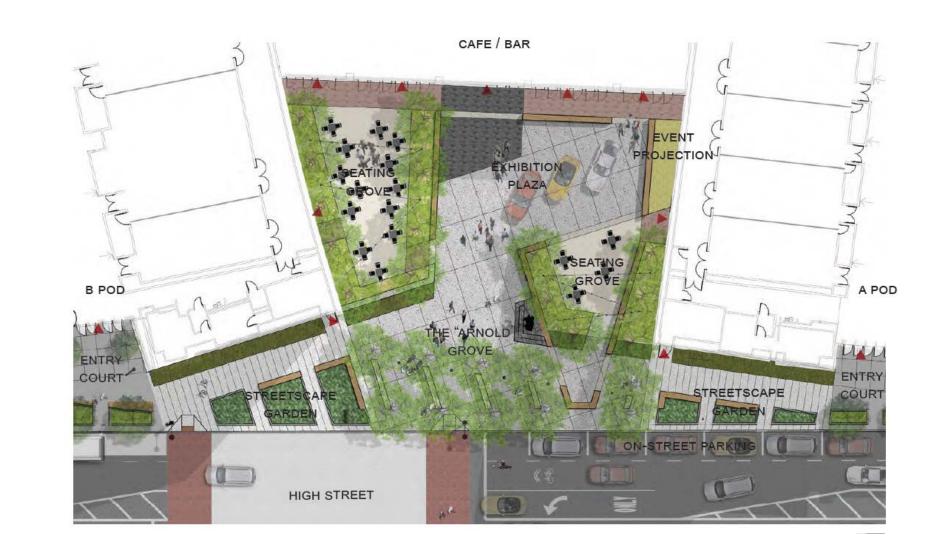

13

Site Plan – Arnold Plaza

View – Arnold Plaza

View – Arnold Plaza [Existing]

View – Arnold Plaza [Proposed]

View – Short North Plaza [Proposed]

View – Goodale Boulevard [Proposed]

 $\oplus$ 