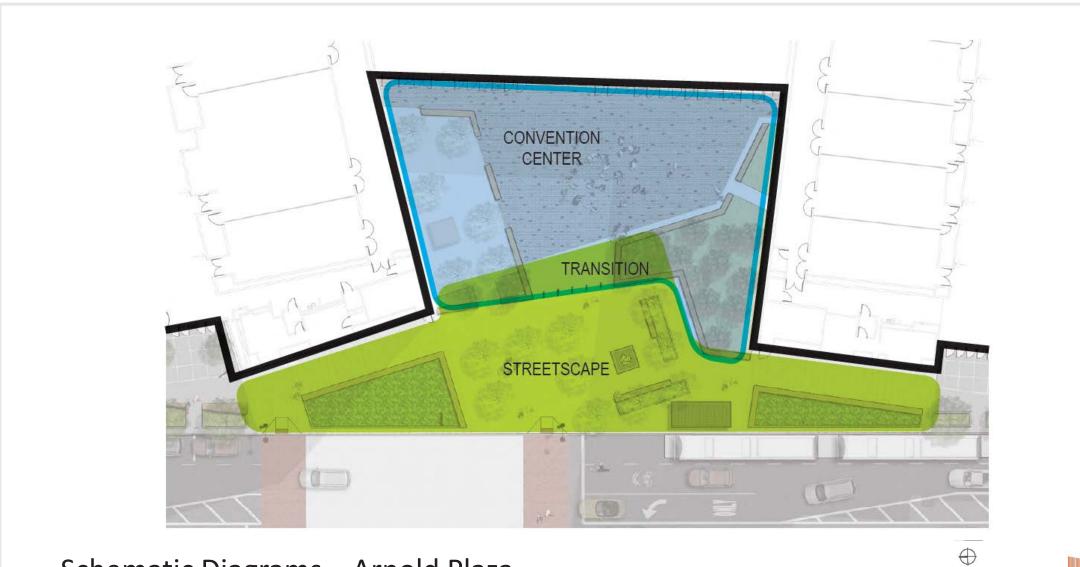

View – High Street Streetscape [Existing]

View – High Street Streetscape [Proposed]

View – Secondary Entry [Existing]

View – Secondary Entry [Proposed]

FCCFA COLUMBÚS

Schematic Diagrams – Arnold Plaza

 $\oplus$ 