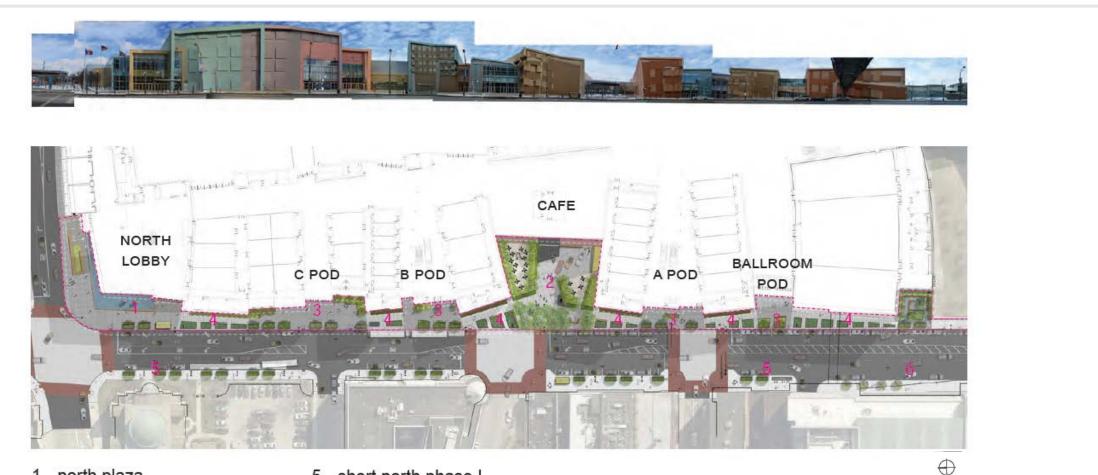

# Planning to Date Expansion and Renovation

**Greater Columbus Convention Center** 

Framework – Overall Plan

- 1. north plaza
- 2. central plaza
- 3. meeting pod entry courts
- 4. streetscape gardens

## Site Plan – Schematic [High Street]

5. short north phase I

6. Hilton valet pick-up lane

streetscape

Planting Strategy – High Street Streetscapes [understory]

Lighting Strategy – High Street Streetscape

Lighting Mock-Up – 'Rail' Up-lights