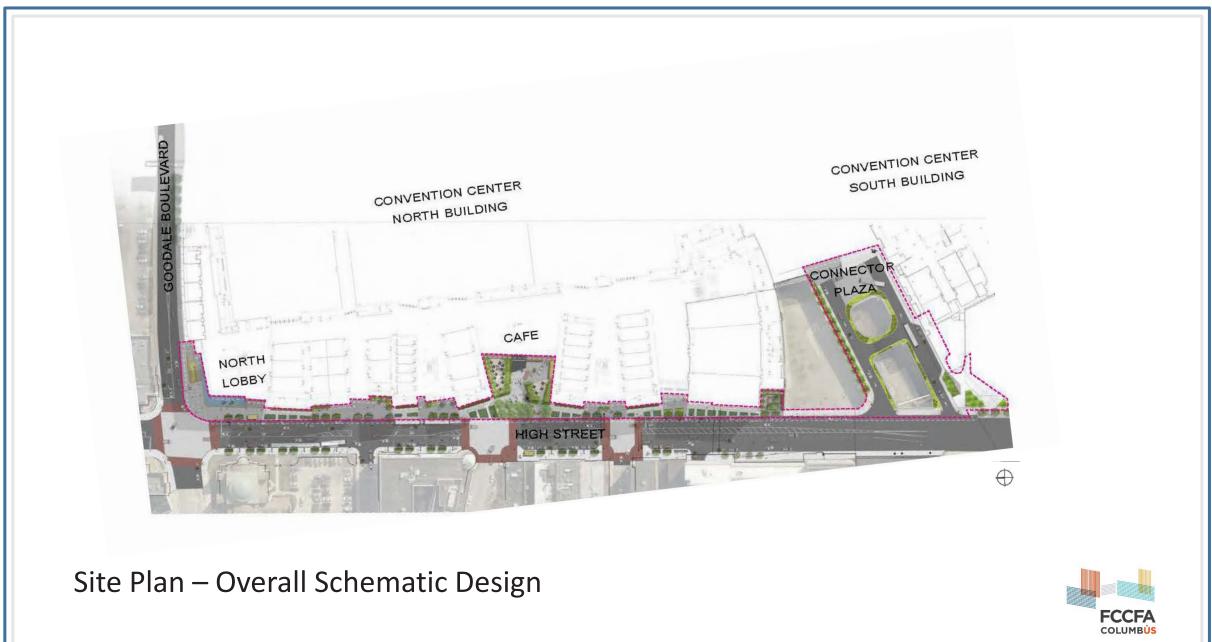

# Planning to Date Expansion and Renovation

**Greater Columbus Convention Center** 

Framework – Overall Plan

- 1. north plaza
- 2. central plaza
- 3. meeting pod entry courts
- 4. streetscape gardens