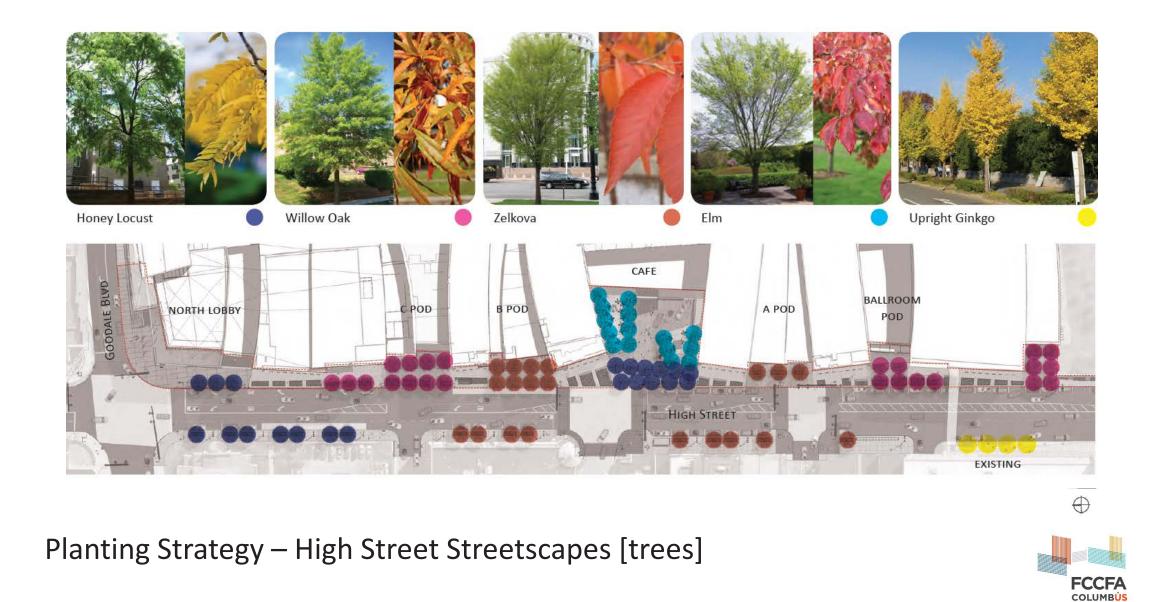

## Site Plan – Schematic [High Street]

5. short north phase I

6. Hilton valet pick-up lane

streetscape

Planting Strategy – High Street Streetscapes [understory]

Lighting Strategy – High Street Streetscape

Lighting Mock-Up – 'Rail' Up-lights