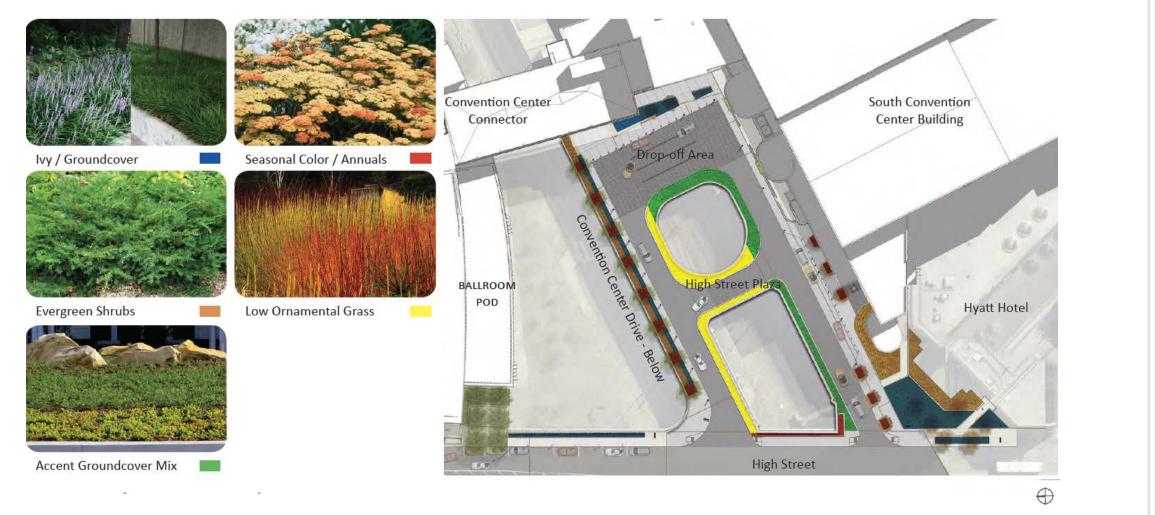

FCCFA COLUMBÚS

Site Plan – High Street Plaza

Planting Strategy – High Street Plaza [Understory]

Day